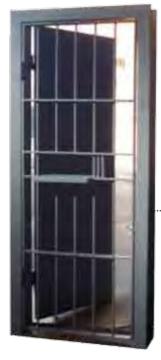

#### **DOOR**

**hollow metal, framed** 999995T9556516

**GRILL prison type** 999995T9326529

DOOR, hollow no frame

999995T8072872

DOOR frame, prison type

999995T8084042