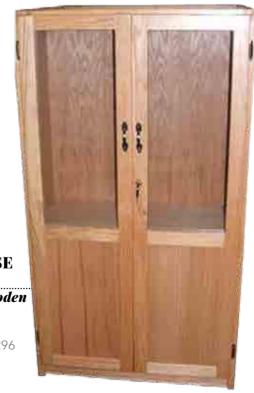

BOOK CASE glass doors 1.5m high 999995T7834219

BOOK CASE WALL glass and wooden doors 1.5m high 999995T8225296

WALL UNIT two piece with LCD display and bar 999995T7986375

WALL UNITS ARE MANUFACTURED ACCORDING TO OFFICE SIZE.