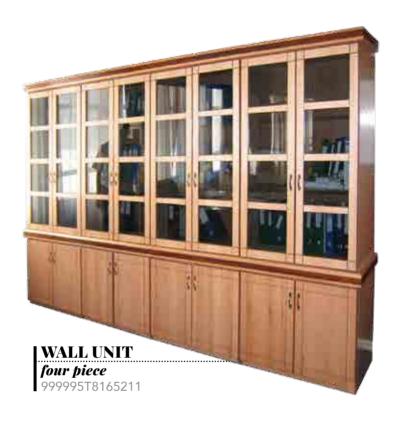

#### TABLE MAGAZINE

with glass curve line 1m x 700mm x 450mm

999995T7841732

curve legs 1m x 600mm x 450mm 999995T77841024

WALL UNITS ACCORDING TO OFFICE SIZE.

BOOKCASE four doors type F 1.9m high 999995T7834219