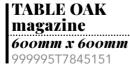

#### TABLE MAGAZINE

with glass curve line 1m x 700mm x 450mm

999995T7841732

curve legs 1m x 600mm x 450mm 999995T77841024

WALL UNITS ACCORDING TO OFFICE SIZE.

BOOKCASE four doors type F 1.9m high 999995T7834219