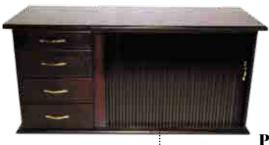

# Outdoor

BENCH WOOD/o8 without back rest 999995T7697157

- A DESK OFFICE (Junior manager)
  1800mm x 900mm x 745mm
  999995T8051702
- B DESK CORNER link goomm x goomm 999995T7802174
- © CREDENZA OFFICE (Swing doors)
  lockable
  1200mm x 900mm x 745mm
  999995T7721451