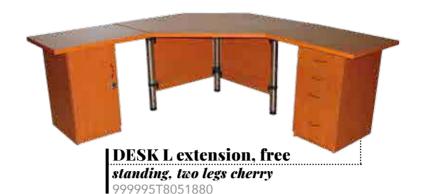

# Outdoor

BENCH WOOD/o8 without back rest 999995T7697157

- A DESK OFFICE (Junior manager)
  1800mm x 900mm x 745mm
  999995T8051702
- B DESK CORNER link goomm x goomm 999995T7802174
- © CREDENZA OFFICE (Swing doors)
  lockable
  1200mm x 900mm x 745mm
  999995T7721451