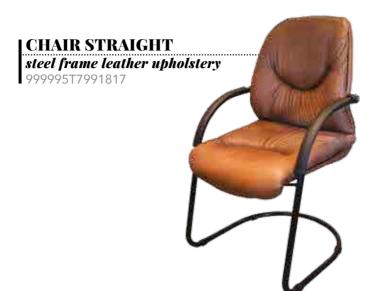

# Operators • General

CHAIR STRAIGHT steel frame artificial leather

**upholstery** 999995T7991817

999995T8282485