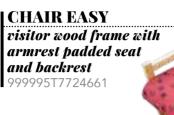

# Operators • General

CHAIR VISITORS
wood frame with arm rest
padded, material seat and
backrest
99999T7724673

OFFICE SEATING AVAILABLE IN OAK, CHERRY, KIAAT AND SALIGNA WOOD FINISHES.