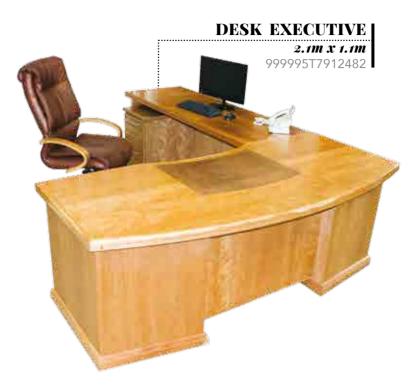

ALL DESKS, TABLES AND CONFERENCE TABLES AVAILABLE IN OAK, KIAAT AND SALIGNA (NATURAL OR MAHOGANY STAIN) WOOD FINISHES.

TABLE CONFERENCE UNIT OAK Conference units made to order and office size

999995T7842533