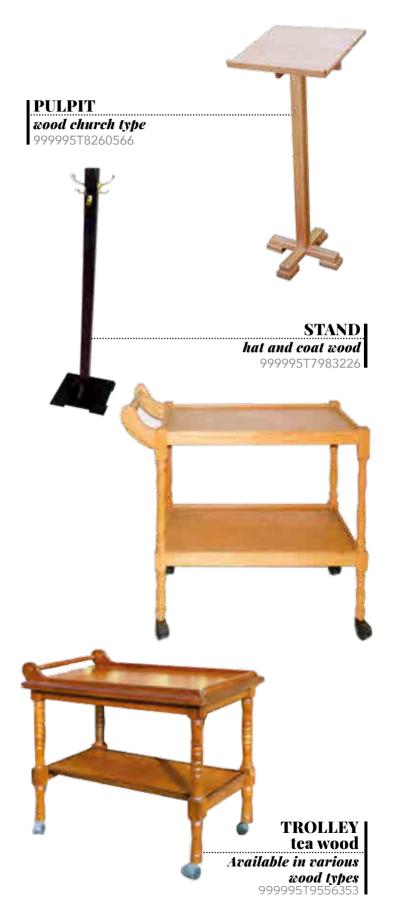

# Outdoor

BENCH WOOD/o8 without back rest 999995T7697157

- A DESK OFFICE (Junior manager)
  1800mm x 900mm x 745mm
  999995T8051702
- B DESK CORNER link goomm x goomm 999995T7802174
- © CREDENZA OFFICE (Swing doors)
  lockable
  1200mm x 900mm x 745mm
  999995T7721451

ALL DESKS, TABLES AND CONFERENCE TABLES AVAILABLE IN OAK, KIAAT AND SALIGNA (NATURAL OR MAHOGANY STAIN) WOOD FINISHES.

TABLE CONFERENCE UNIT OAK Conference units made to order and office size

999995T7842533