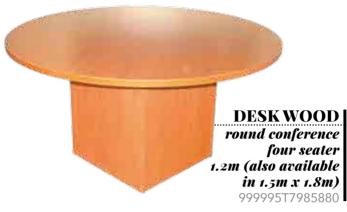

ALL DESKS, TABLES AND CONFERENCE TABLES AVAILABLE IN OAK, KIAAT AND SALIGNA (NATURAL OR MAHOGANY STAIN) WOOD FINISHES.

TABLE CONFERENCE UNIT OAK Conference units made to order and office size

999995T7842533