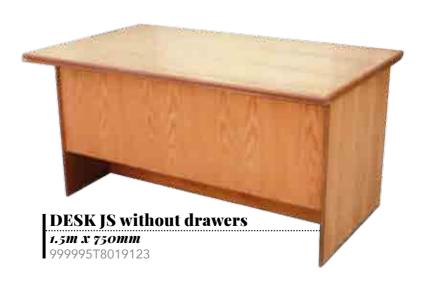

# Outdoor

BENCH WOOD/o8 without back rest 999995T7697157

- A DESK OFFICE (Junior manager)
  1800mm x 900mm x 745mm
  999995T8051702
- B DESK CORNER link goomm x goomm 999995T7802174
- © CREDENZA OFFICE (Swing doors)
  lockable
  1200mm x 900mm x 745mm
  999995T7721451