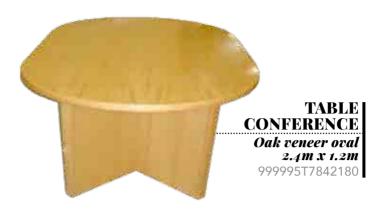

ALL DESKS, TABLES AND CONFERENCE TABLES AVAILABLE IN OAK, KIAAT AND SALIGNA (NATURAL OR MAHOGANY STAIN) WOOD FINISHES.

TABLE CONFERENCE UNIT OAK Conference units made to order and office size

999995T7842533