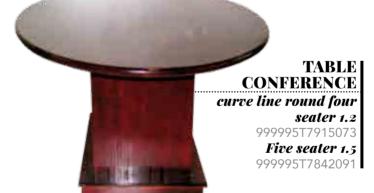

ALL DESKS, TABLES AND CONFERENCE TABLES AVAILABLE IN OAK, KIAAT AND SALIGNA (NATURAL OR MAHOGANY STAIN) WOOD FINISHES.

TABLE CONFERENCE UNIT OAK Conference units made to order and office size

999995T7842533