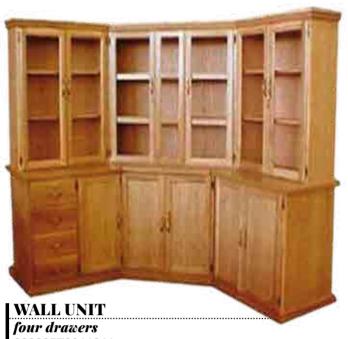

#### TABLE MAGAZINE

with glass curve line 1m x 700mm x 450mm

999995T7841732

curve legs 1m x 600mm x 450mm 999995T77841024

WALL UNITS ACCORDING TO OFFICE SIZE.

BOOKCASE four doors type F 1.9m high 999995T7834219

BOOK CASE glass doors 1.5m high 999995T7834219

BOOK CASE WALL glass and wooden doors 1.5m high 999995T8225296

WALL UNIT two piece with LCD display and bar 999995T7986375

WALL UNITS ARE MANUFACTURED ACCORDING TO OFFICE SIZE.