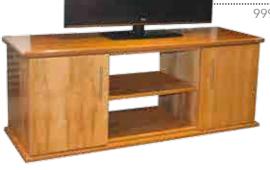

# Outdoor

BENCH WOOD/o8 without back rest 999995T7697157

- A DESK OFFICE (Junior manager)
  1800mm x 900mm x 745mm
  999995T8051702
- B DESK CORNER link goomm x goomm 999995T7802174
- © CREDENZA OFFICE (Swing doors)
  lockable
  1200mm x 900mm x 745mm
  999995T7721451