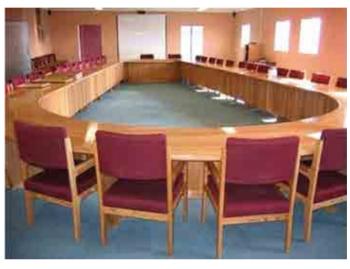

ALL DESKS, TABLES AND CONFERENCE TABLES AVAILABLE IN OAK, KIAAT AND SALIGNA (NATURAL OR MAHOGANY STAIN) WOOD FINISHES.

TABLE CONFERENCE UNIT OAK Conference units made to order and office size

999995T7842533