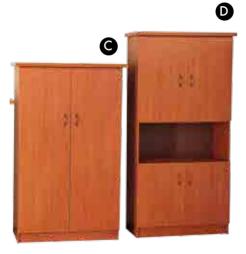

#### BOOKCASE four door type F 1.9m tall 999995T7834219

wood, wooden door below, 2 drawers middle, glass doors 1.9m tall

999995T7835566

**© CUPBOARD**  *cherry 1.5m* 999995T8042323

**OCUPBOARD**1.9m
999995T8051284