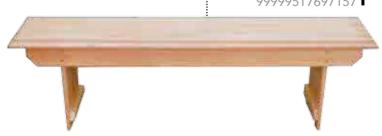

# Outdoor

BENCH WOOD/o8 without back rest 999995T7697157

- A DESK OFFICE (Junior manager)
  1800mm x 900mm x 745mm
  999995T8051702
- B DESK CORNER link goomm x goomm 999995T7802174
- © CREDENZA OFFICE (Swing doors)
  lockable
  1200mm x 900mm x 745mm
  999995T7721451