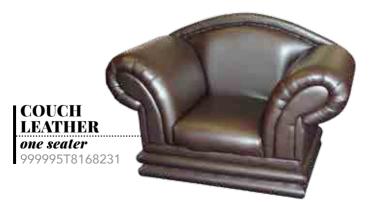

8



# Operators • General



CHAIR STRAIGHT steel frame artificial leather

**upholstery** 999995T7991817



999995T8282485



# CHAIR UPHOLSTERED

**with steel frame and arms** 999995T8510392



# Operators • General







CHAIR VISITORS
wood frame with arm rest
padded, material seat and
backrest
99999T7724673



OFFICE SEATING AVAILABLE IN OAK, CHERRY, KIAAT AND SALIGNA WOOD FINISHES.

# Managerial







# Managerial



CHAIR HIGH BACK upholstered and leather, wooden arm rest 99999577730346

CHAIR HIGH BACK with castors and armrest



#### CHAIR EXECUTIVE HIGH BACK with gas tilt and height adjustment 999995T7730361

# Executive



COUCH NGUNI LEATHER

two seater
999995T08030088





CHAIR TUB NGUNI LEATHER Unguni cattle skin 999995T7730361

# Executive





two seater 999995T7694060



# Executive





# **SEATING**

# Outdoor



BENCH WOOD/o8 without back rest 999995T7697157











- A DESK OFFICE (Junior manager)
  1800mm x 900mm x 745mm
  999995T8051702
- B DESK CORNER link goomm x goomm 999995T7802174
- © CREDENZA OFFICE (Swing doors)
  lockable
  1200mm x 900mm x 745mm
  999995T7721451



ALL DESKS, TABLES AND CONFERENCE TABLES AVAILABLE IN OAK, KIAAT AND SALIGNA (NATURAL OR MAHOGANY STAIN) WOOD FINISHES.





TABLE CONFERENCE UNIT OAK Conference units made to order and office size

999995T7842533









# **TABLE TELEPHONE** 999995T7853587







**PEDENZA** with drawers and roller doors alu range 1.3m x 600mm

999995T7909563







999995T7842089





#### TABLE MAGAZINE

with glass curve line 1m x 700mm x 450mm

999995T7841732



curve legs 1m x 600mm x 4