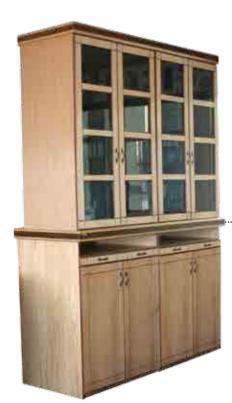

BOOK CASE glass doors 1.5m high 999995T7834219

BOOK CASE WALL glass and wooden doors 1.5m high 999995T8225296

WALL UNIT two piece with LCD display and bar 999995T7986375

WALL UNITS ARE MANUFACTURED ACCORDING TO OFFICE SIZE.