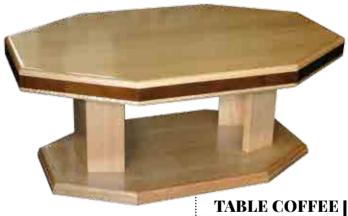

ALL DESKS, TABLES AND CONFERENCE TABLES AVAILABLE IN OAK, KIAAT AND SALIGNA (NATURAL OR MAHOGANY STAIN) WOOD FINISHES.

TABLE CONFERENCE UNIT OAK Conference units made to order and office size

999995T7842533