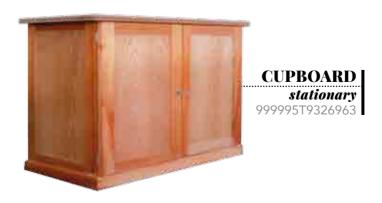

VAILABLE IN OAK, KIAAT AND SALIGNA (NATURAL OR MAHOGANY STAIN) WOOD FINISHES.





TABLE CONFERENCE UNIT OAK Conference units made to order and office size

999995T7842533









# **TABLE TELEPHONE** 999995T7853587







**PEDENZA** with drawers and roller doors alu range 1.3m x 600mm

999995T7909563







999995T7842089





#### TABLE MAGAZINE

with glass curve line 1m x 700mm x 450mm

999995T7841732



curve legs 1m x 600mm x 450mm 999995T77841024







WALL UNITS ACCORDING TO OFFICE SIZE.



BOOKCASE four doors type F 1.9m high 999995T7834219



BOOK CASE glass doors 1.5m high 999995T7834219



BOOK CASE WALL glass and wooden doors 1.5m high 999995T8225296





WALL UNIT two piece with LCD display and bar 999995T7986375

WALL UNITS ARE MANUFACTURED ACCORDING TO OFFICE SIZE.









#### BOOKCASE four door type F 1.9m tall 999995T7834219



wood, wooden door below, 2 drawers middle, glass doors 1.9m tall

999995T7835566









**© CUPBOARD**  *cherry 1.5m* 999995T8042323

**OCUPBOARD**1.9m
999995T8051284



CUPBOARD
stationary typist
999995T9326963



**DRAWER UNIT** 999995T8048441





### FILING CABINET

**four drawer** 999995T8412090



**four drawers** 999995T9066961





**DRAWER UNIT** 999995T8048441

**DRAWER UNIT** 999995T8048441



**CABINET FILING PK four drawer** 999995T7819016

CABINET FILING three drawers wood 999995T8709495





**CABINET** for CID documents 999995T7819497

# TRAINING AND RECREATIONAL ITEMS

#### Student desk (small)

999995T7999930

#### Student desk (medium)

999995T7999903

# **Student desk (large)** 999995T7999450

Student desk