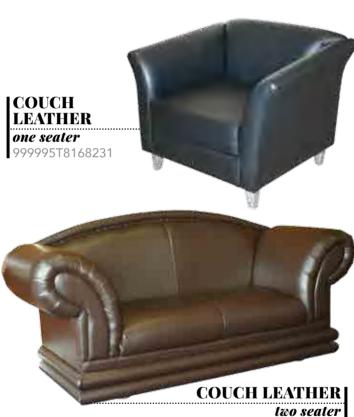

ACK** executive 999995T7730688



# Operators • General



CHAIR STRAIGHT steel frame artificial leather

**upholstery** 999995T7991817



999995T8282485



# CHAIR UPHOLSTERED

**with steel frame and arms** 999995T8510392



# Operators • General







CHAIR VISITORS
wood frame with arm rest
padded, material seat and
backrest
99999T7724673



OFFICE SEATING AVAILABLE IN OAK, CHERRY, KIAAT AND SALIGNA WOOD FINISHES.

# Managerial







# Managerial



CHAIR HIGH BACK upholstered and leather, wooden arm rest 99999577730346

CHAIR HIGH BACK with castors and armrest



#### CHAIR EXECUTIVE HIGH BACK with gas tilt and height adjustment 999995T7730361

# Executive



COUCH NGUNI LEATHER

two seater
999995T08030088





CHAIR TUB NGUNI LEATHER Unguni cattle skin 999995T7730361

# Executive





two seater 999995T7694060



# Executive





# **SEATING**

# Outdoor



BENCH WOOD/o8 without back rest 999995T7697157











- A DESK OFFICE (Junior manager)
  1800mm x 900mm x 745mm
  999995T8051702
- B DESK CORNER link goomm x goomm 999995T7802174
- © CREDENZA OFFICE (Swing doors)
  lockable
  1200mm x 900mm x 745mm
  999995T7721451



ALL DESKS, TABLES AND CONFERENCE TABLES AVAILABLE IN OAK, KIAAT AND SALIGNA (NATURAL OR MAHOGANY STAIN) WOOD FINISHES.





TABLE CONFERENCE UNIT OAK Conference units made to order and office size

999995T7842533









# **TABLE TELEPHONE** 999995T7853587







**PEDENZA** with drawers and roller doors alu range 1.3m x 600mm

999995T7909563







999995T7842089





#### TABLE MAGAZINE

with glass curve line 1m x 700mm x 450mm

999995T7841732