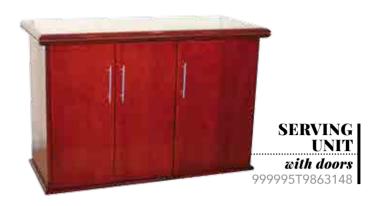

# **TABLE TELEPHONE** 999995T7853587

**PEDENZA** with drawers and roller doors alu range 1.3m x 600mm

999995T7909563

999995T7842089