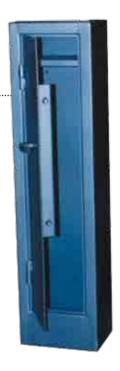

# **SECURITY ITEMS**

#### SAFI

pistol square SABS Ref: ZM 135a No: 2536/31996/2M153 240mm x 341mm x 1367mm 999995T955648

**SAFE** *rifle steel*999995T8023830