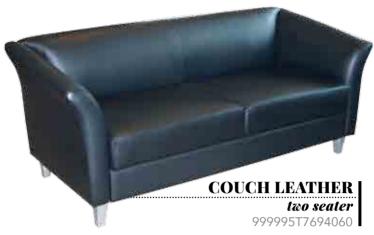

BACK** executive 999995T7730688



# Operators • General



CHAIR STRAIGHT steel frame artificial leather

**upholstery** 999995T7991817



999995T8282485



# CHAIR UPHOLSTERED

**with steel frame and arms** 999995T8510392



# Operators • General







CHAIR VISITORS
wood frame with arm rest
padded, material seat and
backrest
99999T7724673



OFFICE SEATING AVAILABLE IN OAK, CHERRY, KIAAT AND SALIGNA WOOD FINISHES.

# Managerial







# Managerial



CHAIR HIGH BACK upholstered and leather, wooden arm rest 99999577730346

CHAIR HIGH BACK with castors and armrest



#### CHAIR EXECUTIVE HIGH BACK with gas tilt and height adjustment 999995T7730361

# Executive



COUCH NGUNI LEATHER

two seater
999995T08030088





CHAIR TUB NGUNI LEATHER Unguni cattle skin 999995T7730361

# Executive





two seater 999995T7694060



# Executive





# **SEATING**

# Outdoor



BENCH WOOD/o8 without back rest 999995T7697157











- A DESK OFFICE (Junior manager)
  1800mm x 900mm x 745mm
  999995T8051702
- B DESK CORNER link goomm x goomm 999995T7802174
- © CREDENZA OFFICE (Swing doors)
  lockable
  1200mm x 900mm x 745mm
  999995T7721451



ALL DESKS, TABLES AND CONFERENCE TABLES AVAILABLE IN OAK, KIAAT AND SALIGNA (NATURAL OR MAHOGANY STAIN) WOOD FINISHES.





TABLE CONFERENCE UNIT OAK Conference units made to order and office size

999995T7842533









# **TABLE TELEPHONE** 999995T7853587







**PEDENZA** with drawers and roller doors alu range 1.3m x 600mm

999995T7909563







999995T7842089





#### TABLE MAGAZINE

with glass curve line 1m x 700mm x 450mm

999995T78417