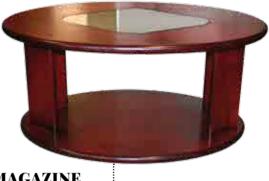

#### TABLE MAGAZINE

with glass curve line 1m x 700mm x 450mm

999995T7841732

curve legs 1m x 600mm x 450mm 999995T77841024

WALL UNITS ACCORDING TO OFFICE SIZE.

BOOKCASE four doors type F 1.9m high 999995T7834219