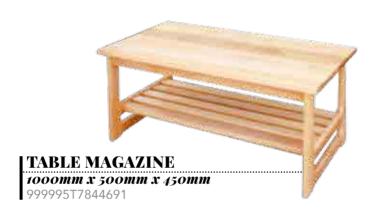

#### TABLE MAGAZINE

with glass curve line 1m x 700mm x 450mm

999995T7841732

curve legs 1m x 600mm x 450mm 999995T77841024

WALL UNITS ACCORDING TO OFFICE SIZE.

BOOKCASE four doors type F 1.9m high 999995T7834219