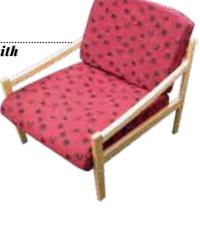

# Operators • General

CHAIR VISITORS
wood frame with arm rest
padded, material seat and
backrest
99999T7724673

OFFICE SEATING AVAILABLE IN OAK, CHERRY, KIAAT AND SALIGNA WOOD FINISHES.