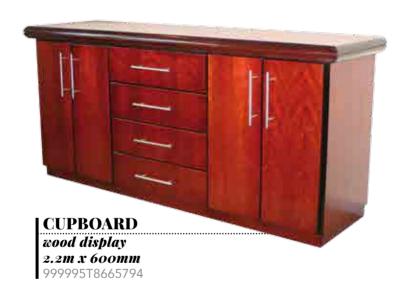

#### BOOKCASE four door type F 1.9m tall 999995T7834219

wood, wooden door below, 2 drawers middle, glass doors 1.9m tall

999995T7835566

**© CUPBOARD**  *cherry 1.5m* 999995T8042323

**OCUPBOARD**1.9m
999995T8051284