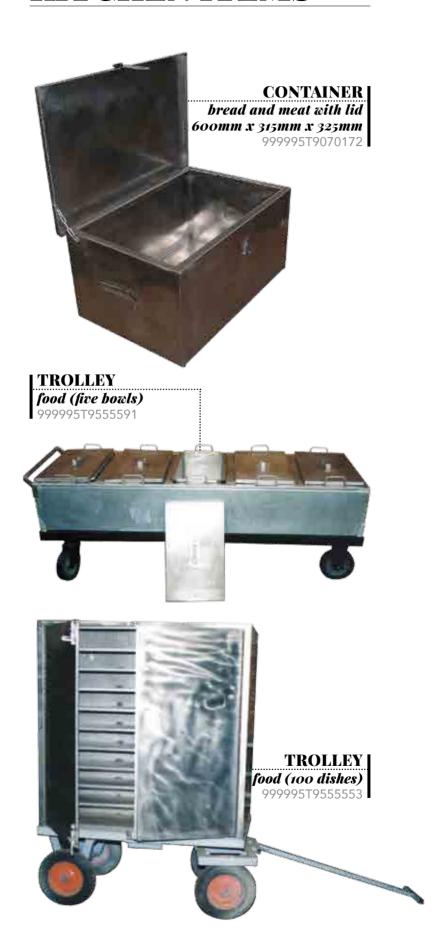

# KITCHEN ITEMS

# KITCHEN ITEMS

- **MEASURING SPOONS, per set**
- **SPOON serving 250 ml** 999995T8195239
- **SPOON serving 500 ml** 999995T8196092
- **M EGG LIFTER s/s** 999995T9555464

- **O SCOOP sugar or flour**
- **R FUNNEL 180mm** 99999T8239067