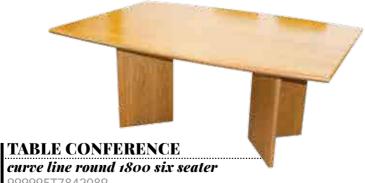

ALL DESKS, TABLES AND CONFERENCE TABLES AVAILABLE IN OAK, KIAAT AND SALIGNA (NATURAL OR MAHOGANY STAIN) WOOD FINISHES.

TABLE CONFERENCE UNIT OAK Conference units made to order and office size

999995T7842533