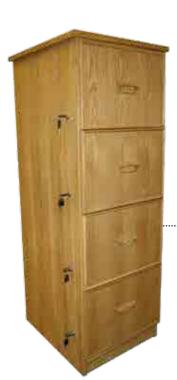

### FILING CABINET

**four drawer** 999995T8412090

**four drawers** 999995T9066961

**DRAWER UNIT** 999995T8048441

**DRAWER UNIT** 999995T8048441

**CABINET FILING PK four drawer** 999995T7819016

CABINET FILING three drawers wood 999995T8709495