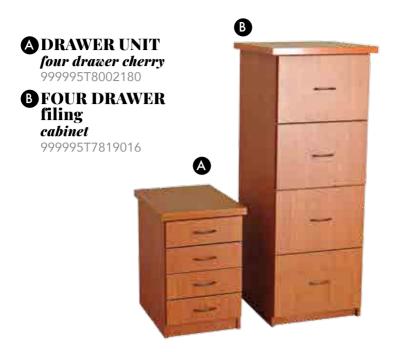

CUPBOARD
stationary typist
999995T9326963

**DRAWER UNIT** 999995T8048441

### FILING CABINET

**four drawer** 999995T8412090

**four drawers** 999995T9066961

**DRAWER UNIT** 999995T8048441

**DRAWER UNIT** 999995T8048441

**CABINET FILING PK four drawer** 999995T7819016

CABINET FILING three drawers wood 999995T8709495