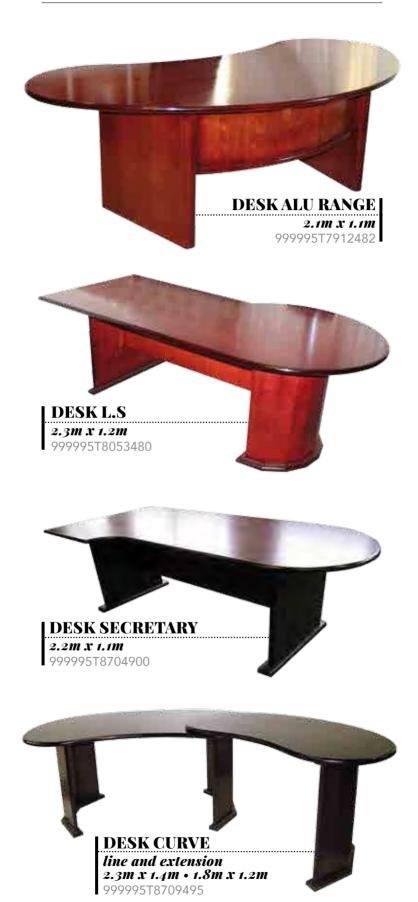

91817



999995T8282485



# CHAIR UPHOLSTERED

**with steel frame and arms** 999995T8510392



# Operators • General







CHAIR VISITORS
wood frame with arm rest
padded, material seat and
backrest
99999T7724673



OFFICE SEATING AVAILABLE IN OAK, CHERRY, KIAAT AND SALIGNA WOOD FINISHES.

# Managerial







# Managerial



CHAIR HIGH BACK upholstered and leather, wooden arm rest 99999577730346

CHAIR HIGH BACK with castors and armrest



#### CHAIR EXECUTIVE HIGH BACK with gas tilt and height adjustment 999995T7730361

# Executive



COUCH NGUNI LEATHER

two seater
999995T08030088





CHAIR TUB NGUNI LEATHER Unguni cattle skin 999995T7730361

# Executive





two seater 999995T7694060



# Executive





# **SEATING**

# Outdoor



BENCH WOOD/o8 without back rest 999995T7697157











- A DESK OFFICE (Junior manager)
  1800mm x 900mm x 745mm
  999995T8051702
- B DESK CORNER link goomm x goomm 999995T7802174
- © CREDENZA OFFICE (Swing doors)
  lockable
  1200mm x 900mm x 745mm
  999995T7721451



ALL DESKS, TABLES AND CONFERENCE TABLES AVAILABLE IN OAK, KIAAT AND SALIGNA (NATURAL OR MAHOGANY STAIN) WOOD FINISHES.





TABLE CONFERENCE UNIT OAK Conference units made to order and office size

999995T7842533









# **TABLE TELEPHONE** 999995T7853587







**PEDENZA** with drawers and roller doors alu range 1.3m x 600mm

999995T7909563







999995T7842089





#### TABLE MAGAZINE

with glass curve line 1m x 700mm x 450mm

999995T7841732



curve legs 1m x 600mm x 450mm 999995T77841024







WALL UNITS ACCORDING TO OFFICE SIZE.



BOOKCASE four doors type F 1.9m h