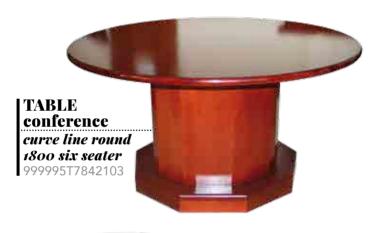

ALL DESKS, TABLES AND CONFERENCE TABLES AVAILABLE IN OAK, KIAAT AND SALIGNA (NATURAL OR MAHOGANY STAIN) WOOD FINISHES.

TABLE CONFERENCE UNIT OAK Conference units made to order and office size

999995T7842533