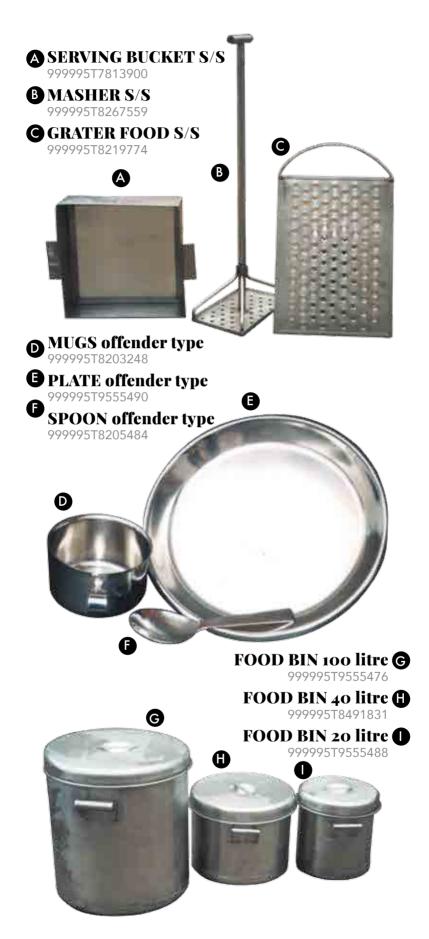

# KITCHEN ITEMS

# KITCHEN ITEMS

- **MEASURING SPOONS, per set**
- **SPOON serving 250 ml** 999995T8195239
- **SPOON serving 500 ml** 999995T8196092
- **M EGG LIFTER s/s** 999995T9555464

- **O SCOOP sugar or flour**
- **R FUNNEL 180mm** 99999T8239067