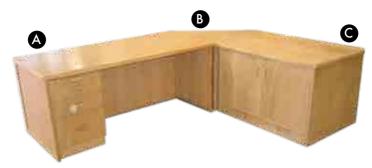

# Outdoor

BENCH WOOD/o8 without back rest 999995T7697157

- A DESK OFFICE (Junior manager)
  1800mm x 900mm x 745mm
  999995T8051702
- B DESK CORNER link goomm x goomm 999995T7802174
- © CREDENZA OFFICE (Swing doors)
  lockable
  1200mm x 900mm x 745mm
  999995T7721451