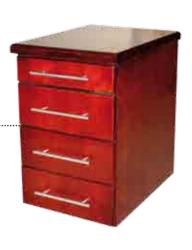

CUPBOARD
stationary typist
999995T9326963

**DRAWER UNIT** 999995T8048441

### FILING CABINET

**four drawer** 999995T8412090

**four drawers** 999995T9066961

**DRAWER UNIT** 999995T8048441

**DRAWER UNIT** 999995T8048441

**CABINET FILING PK four drawer** 999995T7819016

CABINET FILING three drawers wood 999995T8709495