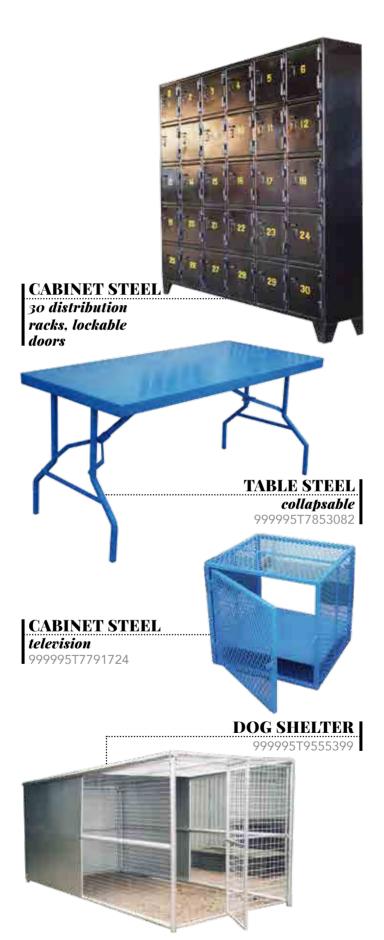

99995T9326963



**DRAWER UNIT** 999995T8048441





### FILING CABINET

**four drawer** 999995T8412090



**four drawers** 999995T9066961





**DRAWER UNIT** 999995T8048441

**DRAWER UNIT** 999995T8048441



**CABINET FILING PK four drawer** 999995T7819016

CABINET FILING three drawers wood 999995T8709495





**CABINET** for CID documents 999995T7819497

# TRAINING AND RECREATIONAL ITEMS

#### Student desk (small)

999995T7999930

#### Student desk (medium)

999995T7999903

# **Student desk (large)** 999995T7999450

Student desk (x large)

999995T8001087





#### **BOARD**

modeling school, black or green, portable

999995T84662296





modelling fixture school black or green

999995T8424638

# TRAINING AND RECREATIONAL ITEMS





**GAME** *finger board* 999995T8886412

# STEEL ITEMS



# KITCHEN ITEMS



# KITCHEN ITEMS

- **MEASURING SPOONS, per set**
- **SPOON serving 250 ml** 999995T8195239
- **SPOON serving 500 ml** 999995T8196092
- **M EGG LIFTER s/s** 999995T9555464



- **O SCOOP sugar or flour**
- **R FUNNEL 180mm** 99999T8239067



# KITCHEN ITEMS



# **SECURITY ITEMS**



#### SAFI

pistol square SABS Ref: ZM 135a No: 2536/31996/2M153 240mm x 341mm x 1367mm 999995T955648

**SAFE** *rifle steel*999995T8023830







# **SECURITY ITEMS**



LOCKER bedside hospital 999995T8054367



# **SECURITY ITEMS**

**GATE SECURITY** 

**for office use** 999995T8081693





#### **DOOR**

**hollow metal, framed** 999995T9556516

**GRILL prison type** 999995T9326529

DOOR, hollow no frame

999995T8072872

DOOR frame, prison type

999995T8084042





## **ACCESSORIES**