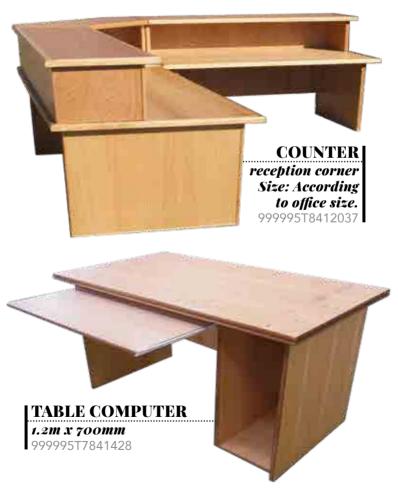

OFFICE SEATING AVAILABLE IN OAK, CHERRY, KIAAT AND SALIGNA WOOD FINISHES.

# Managerial







# Managerial



CHAIR HIGH BACK upholstered and leather, wooden arm rest 99999577730346

CHAIR HIGH BACK with castors and armrest



#### CHAIR EXECUTIVE HIGH BACK with gas tilt and height adjustment 999995T7730361

# Executive



COUCH NGUNI LEATHER

two seater
999995T08030088





CHAIR TUB NGUNI LEATHER Unguni cattle skin 999995T7730361

# Executive





two seater 999995T7694060



# Executive





# **SEATING**

# Outdoor



BENCH WOOD/o8 without back rest 999995T7697157











- A DESK OFFICE (Junior manager)
  1800mm x 900mm x 745mm
  999995T8051702
- B DESK CORNER link goomm x goomm 999995T7802174
- © CREDENZA OFFICE (Swing doors)
  lockable
  1200mm x 900mm x 745mm
  999995T7721451



ALL DESKS, TABLES AND CONFERENCE TABLES AVAILABLE IN OAK, KIAAT AND SALIGNA (NATURAL OR MAHOGANY STAIN) WOOD FINISHES.





TABLE CONFERENCE UNIT OAK Conference units made to order and office size

999995T7842533









# **TABLE TELEPHONE** 999995T7853587







**PEDENZA** with drawers and roller doors alu range 1.3m x 600mm

999995T7909563







999995T7842089





#### TABLE MAGAZINE

with glass curve line 1m x 700mm x 450mm

999995T7841732



curve legs 1m x 600mm x 450mm 999995T77841024







WALL UNITS ACCORDING TO OFFICE SIZE.



BOOKCASE four doors type F 1.9m high 999995T7834219



BOOK CASE glass doors 1.5m high 999995T7834219



BOOK CASE WALL glass and wooden doors 1.5m high 999995T8225296





WALL UNIT two piece with LCD display and bar 999995T7986375

WALL UNITS ARE M