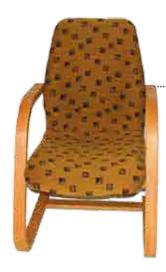

# Operators • General

CHAIR VISITORS
wood frame with arm rest
padded, material seat and
backrest
99999T7724673

OFFICE SEATING AVAILABLE IN OAK, CHERRY, KIAAT AND SALIGNA WOOD FINISHES.