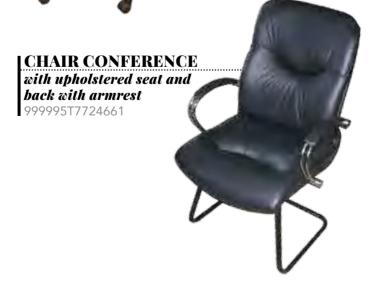

|
| Contact persons (Head Office)           | 41 |
| Procedures to be followed when ordering | 42 |
| Workshop contact details                | 43 |
| Offender uniform and textiles           | 45 |

# Operators • General



CHAIR STACKABLE steel frame upholstered 999995T7731096



and visitors 999995T7724673

**CHAIR TYPIST** 999995T7734472



**CHAIR LOW BACK** executive 999995T7730688



# Operators • General



CHAIR STRAIGHT steel frame artificial leather

**upholstery** 999995T7991817



999995T8282485



# CHAIR UPHOLSTERED

**with steel frame and arms** 999995T8510392



# Operators • General







CHAIR VISITORS
wood frame with arm rest
padded, material seat and
backrest
99999T7724673



OFFICE SEATING AVAILABLE IN OAK, CHERRY, KIAAT AND SALIGNA WOOD FINISHES.

# Managerial







# Managerial



CHAIR HIGH BACK upholstered and leather, wooden arm rest 99999577730346

CHAIR HIGH BACK with castors and armrest



#### CHAIR EXECUTIVE HIGH BACK with gas tilt and height adjustment 999995T7730361

# Executive



COUCH NGUNI LEATHER

two seater
999995T08030088





CHAIR TUB NGUNI LEATHER Unguni cattle skin 999995T7730361

# Executive





two seater 999995T7694060



# Executive





# **SEATING**

# Outdoor



BENCH WOOD/o8 without back rest 999995T7697157











- A DESK OFFICE (Junior manager)
  1800mm x 900mm x 745mm
  999995T8051702
- B DESK CORNER link goomm x goomm 999995T7802174
- © CREDENZA OFFICE (Swing doors)
  lockable
  1200mm x 900mm x 745mm
  999995T7721451



ALL DESKS, TABLES AND CONFERENCE TABLES AVAILABLE IN OAK, KIAAT AND SALIGNA (NATURAL OR MAH