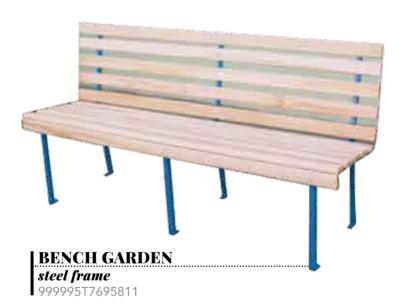

# Outdoor

BENCH WOOD/o8 without back rest 999995T7697157

- A DESK OFFICE (Junior manager)
  1800mm x 900mm x 745mm
  999995T8051702
- B DESK CORNER link goomm x goomm 999995T7802174
- © CREDENZA OFFICE (Swing doors)
  lockable
  1200mm x 900mm x 745mm
  999995T7721451