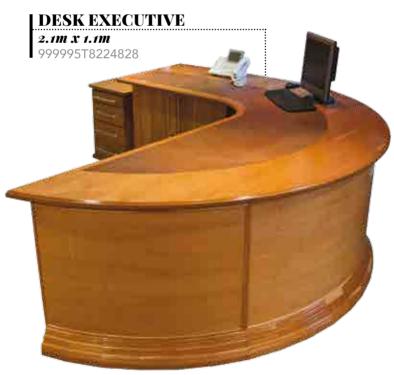

7991817



999995T8282485



# CHAIR UPHOLSTERED

**with steel frame and arms** 999995T8510392



# Operators • General







CHAIR VISITORS
wood frame with arm rest
padded, material seat and
backrest
99999T7724673



OFFICE SEATING AVAILABLE IN OAK, CHERRY, KIAAT AND SALIGNA WOOD FINISHES.

# Managerial







# Managerial



CHAIR HIGH BACK upholstered and leather, wooden arm rest 99999577730346

CHAIR HIGH BACK with castors and armrest



#### CHAIR EXECUTIVE HIGH BACK with gas tilt and height adjustment 999995T7730361

# Executive



COUCH NGUNI LEATHER

two seater
999995T08030088





CHAIR TUB NGUNI LEATHER Unguni cattle skin 999995T7730361

# Executive





two seater 999995T7694060



# Executive





# **SEATING**

# Outdoor



BENCH WOOD/o8 without back rest 999995T7697157











- A DESK OFFICE (Junior manager)
  1800mm x 900mm x 745mm
  999995T8051702
- B DESK CORNER link goomm x goomm 999995T7802174
- © CREDENZA OFFICE (Swing doors)
  lockable
  1200mm x 900mm x 745mm
  999995T7721451



ALL DESKS, TABLES AND CONFERENCE TABLES AVAILABLE IN OAK, KIAAT AND SALIGNA (NATURAL OR MAHOGANY STAIN) WOOD FINISHES.





TABLE CONFERENCE UNIT OAK Conference units made to order and office size

999995T7842533









# **TABLE TELEPHONE** 999995T7853587







**PEDENZA** with drawers and roller doors alu range 1.3m x 600mm

999995T7909563







999995T7842089





#### TABLE MAGAZINE

with glass curve line 1m x 700mm x 450mm

999995T7841732



curve legs 1m x 600mm x 450mm 999995T77841024







WALL UNITS ACCORDING TO OFFICE SIZE.



BOOKCASE four doors type F 1.9m