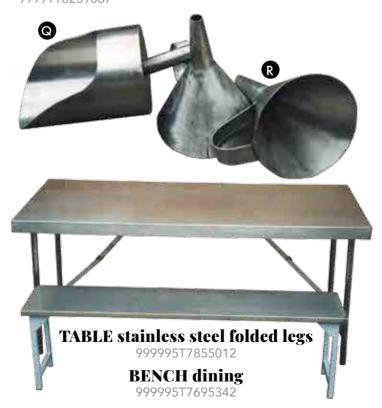

# KITCHEN ITEMS

- **MEASURING SPOONS, per set**
- **SPOON serving 250 ml** 999995T8195239
- **SPOON serving 500 ml** 999995T8196092
- **M EGG LIFTER s/s** 999995T9555464

- **O SCOOP sugar or flour**
- **R FUNNEL 180mm** 99999T8239067

# KITCHEN ITEMS