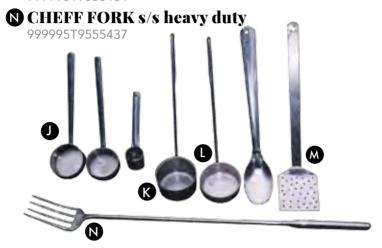

# KITCHEN ITEMS

- **MEASURING SPOONS, per set**
- **SPOON serving 250 ml** 999995T8195239
- **SPOON serving 500 ml** 999995T8196092
- **M EGG LIFTER s/s** 999995T9555464

- **O SCOOP sugar or flour**
- **R FUNNEL 180mm** 99999T8239067