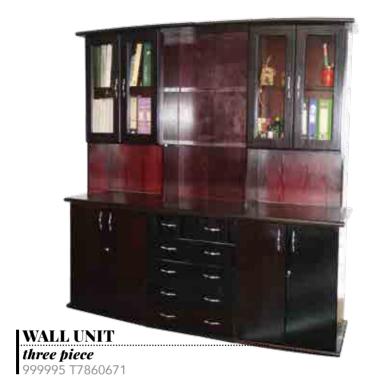

BOOK CASE glass doors 1.5m high 999995T7834219

BOOK CASE WALL glass and wooden doors 1.5m high 999995T8225296

WALL UNIT two piece with LCD display and bar 999995T7986375

WALL UNITS ARE MANUFACTURED ACCORDING TO OFFICE SIZE.