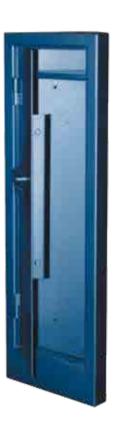

# **SECURITY ITEMS**

#### SAFI

pistol square SABS Ref: ZM 135a No: 2536/31996/2M153 240mm x 341mm x 1367mm 999995T955648

**SAFE** *rifle steel*999995T8023830